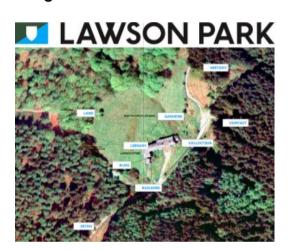

rte Útil archive nr:

482

### Initiator:

**Grizedale Arts** 

### Location:

**United Kingdom** 

### Category:

pedagogical, economy, environment

#### **Users:**

Lawson Park staff and visitors.

# Maintained by:

Lawson Park staff

## **Duration:**

2009 - ongoing

# **Grizedale Arts**

\_

# **Culture Shop**

### **Description:**

Culture Shop is a collection of fermenting cultures for use in food produce.

### Goals:

To use and disseminate yeast-based cultures for the production of healthy food. To produce low-cost and low-impact food storage and exchange cultures.

### **Beneficial Outcomes:**

The Culture Shop is a vehicle for discussion in other places – exhibitions, projects etc. – whilst producing for sale. It encourages the growth of knowledge through exchange.

### Images: